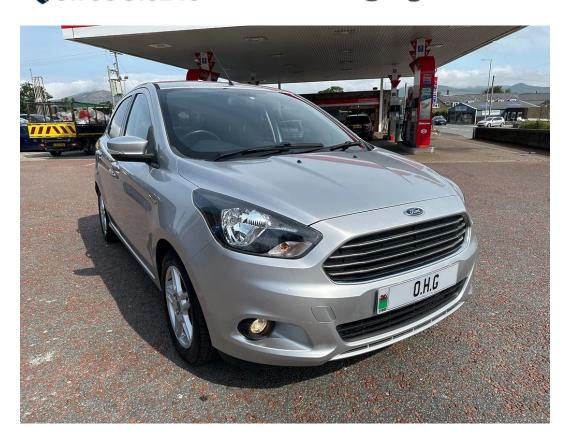

## O.H. Griffith & Co \$\cong \text{ on 766 810240} \text{ \text{\$\infty} \text{ sales@ohgriffith.co.uk}}

Ford Ka+ 1.2 Ti-VCT Zetec Hatchback 5dr Petrol Manual Euro 6 (85 ps)

£7,995

Engine: 1.2 Litre Petrol Age: 2017 / 17 Plate

Transmission: Manual Colour: Silver

Mileage: 21567 miles Body: 5 door Hatchback

M12382